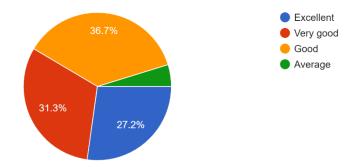

5. Library Resources: Rate the availability and relevance of subject-related books and journals in the college library.

75 responses

6. ICT Infrastructure: How satisfied are you with the information and communication technology (ICT) facilities provided ?