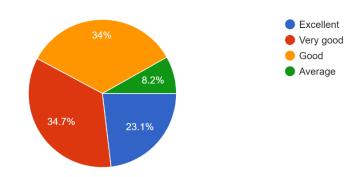

### Students Feedback

1. Quality of Teaching: How would you rate the overall quality of teaching? 75 responses

2. Innovative Teaching Methods: Have you experienced any innovative teaching methods in your classes?