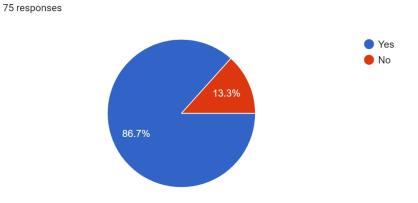

### Students Feedback

1. Quality of Teaching: How would you rate the overall quality of teaching? 75 responses



2. Innovative Teaching Methods: Have you experienced any innovative teaching methods in your classes?

75 responses



3. Student-Centric Learning: Do you feel that the teaching methods are student-centric and cater to different learning styles?

75 responses



4. Research Opportunities: Have you had opportunities to engage in research activities or projects ?



5. Library Resources: Rate the availability and relevance of subject-related books and journals in the college library.

75 responses



6. ICT Infrastructure: How satisfied are you with the information and communication technology (ICT) facilities provided ?

75 responses



7. Student Services: Rate the effectiveness of student services (counseling, career guidance, etc.) provided by the college.

75 responses



### Count of 8. Infrastructure Facility Rate the overall campus environment / infrastructure



## Parents Feedback

Course for which admission is taken 147 responses



#### Admission procedure

147 responses



Examination system adopted by the college 147 responses





Is the canteen facility in the college reasonable and excellent? 147 responses



#### Sports and cultura