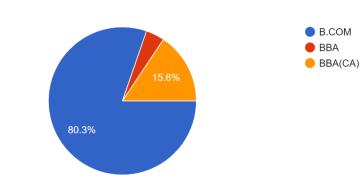

## Parents Feedback

Course for which admission is taken 147 responses

#### Course for which admission is taken

31 responses