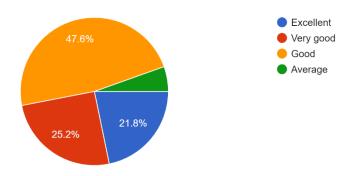

### Count of 8. Infrastructure Facility Rate the overall campus environment / infrastructure