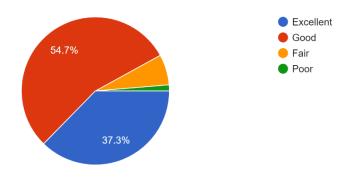

### Students Feedback

1. Quality of Teaching: How would you rate the overall quality of teaching? 75 responses

2. Innovative Teaching Methods: Have you experienced any innovative teaching methods in your classes?