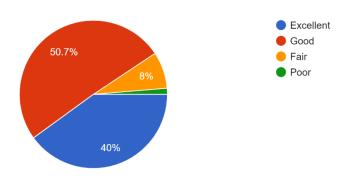

### Students Feedback

1. Quality of Teaching: How would you rate the overall quality of teaching? 75 responses

2. Innovative Teaching Methods: Have you experienced any innovative teaching methods in your classes?