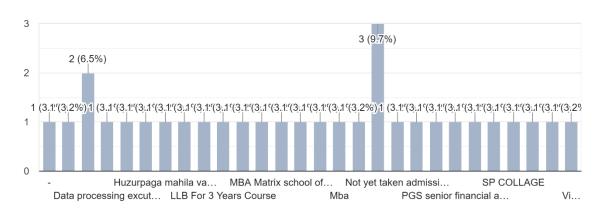

# Service/ Self Employed / Admission taken for higher Education/ Other 31 responses

If Service Name of the Company and designation If Self Employed Nature of Business If higher Education Course and name of college <sup>31 responses</sup>