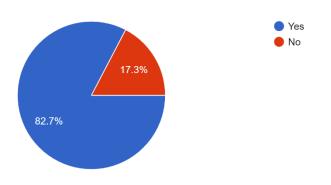

### Count of 8. Infrastructure Facility Rate the overall campus environment / infrastructure