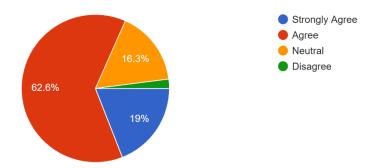

#### Admission procedure

147 responses

Examination system adopted by the college 147 responses

Is the canteen facility in the college reasonable and excellent? 147 responses