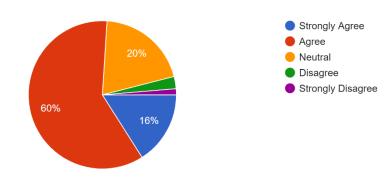

College Provide Students Counselling and guidance whenever require 147 responses