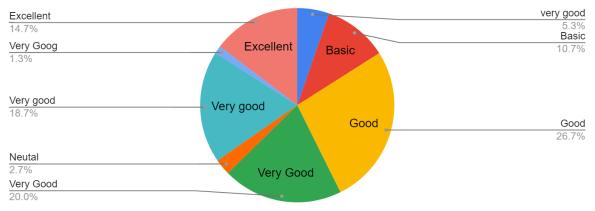

### Count of 8. Infrastructure Facility Rate the overall campus environment / infrastructure