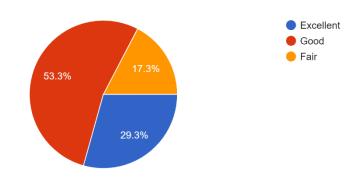

75 responses

7. Student Services: Rate the effectiveness of student services (counseling, career guidance, etc.) provided by the college.

75 responses