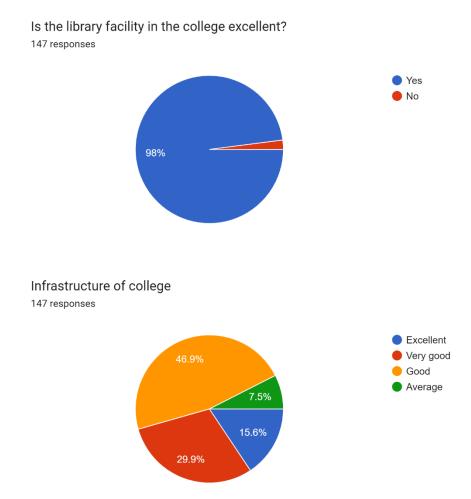

#### Admission procedure

147 responses

Examination system adopted by the college 147 responses

Is the canteen facility in the college reasonable and excellent? 147 responses