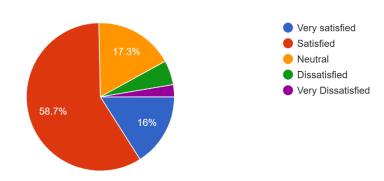

5. Library Resources: Rate the availability and relevance of subject-related books and journals in the college library.

75 responses

6. ICT Infrastructure: How satisfied are you with the information and communication technology (ICT) facilities provided ?