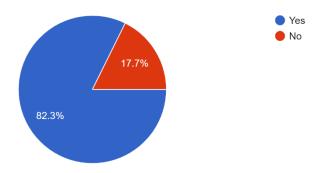

College Provide Students Counselling and guidance whenever require 147 responses